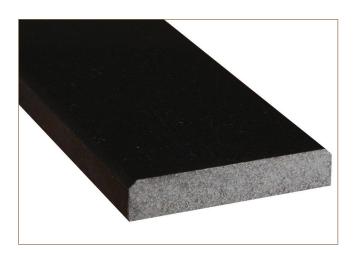

# **Premium Black** 5x36x.75 **Double Beveled Threshold**

### SMOT-THDB-PBLK5X36

## **SPECS**

Size: 5"x36"

Thickness: 0.75"

Primary Color: Black

Finish: Polished

Material Type: Granite

| Application | Residential | Commercial |
|-------------|-------------|------------|
| Counterotps | No          | No         |
| Flooring    | Yes         | Yes        |
| Wall        | No          | No         |