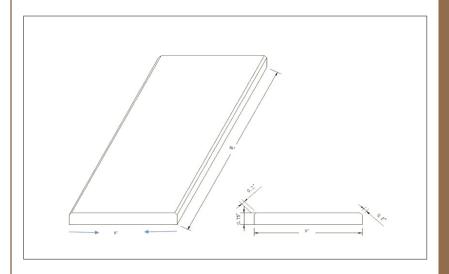

#### **DRAWING:**

## **SPECS**

Size: 5"x36"

Thickness: 0.75"

Primary Color: Black

Finish: Polished

Material Type: Granite

| Application | Residential | Commercial |
|-------------|-------------|------------|
| Counterotps | No          | No         |
| Flooring    | Yes         | Yes        |
| Wall        | No          | No         |